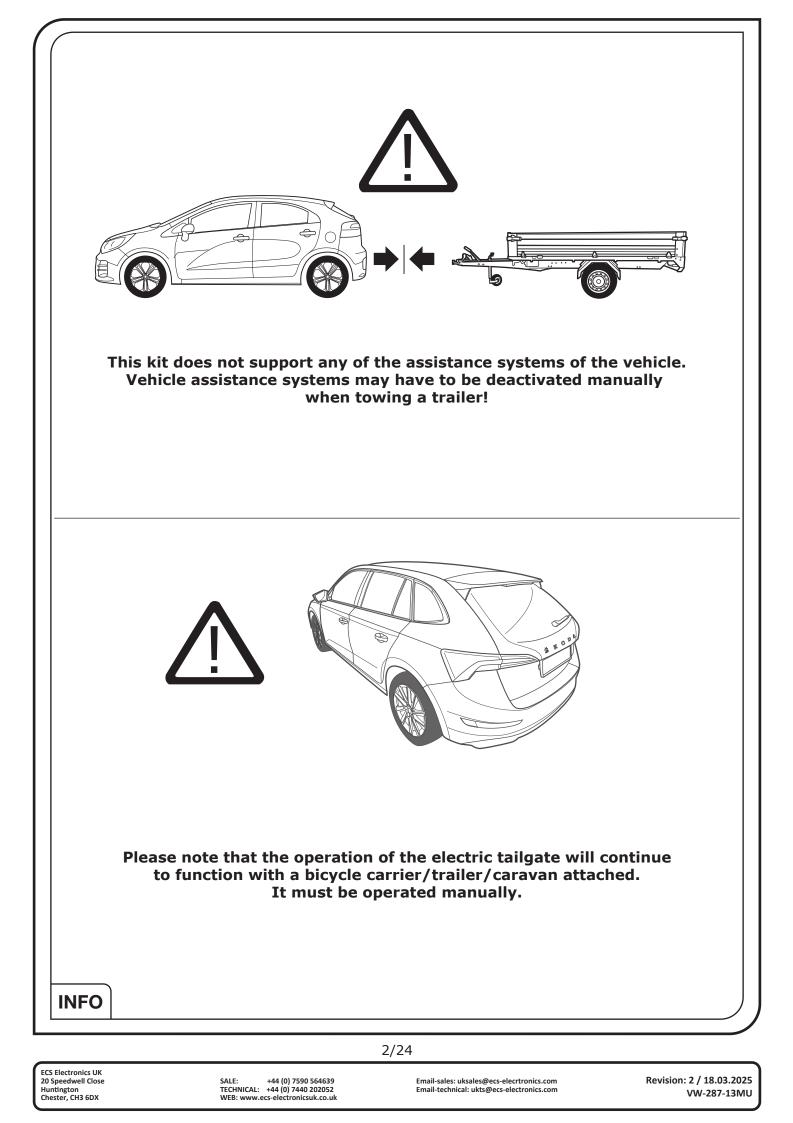

## SYMBOL EXPLANATION

| -ਲ਼ੑੑ੶     | Left (58-L) respectively<br>Right (58-R) tail light             |
|------------|-----------------------------------------------------------------|
| 54 STOP    | Stop light (54) /<br>high mounted, third stop light (54)        |
|            | Turn signal indicator left                                      |
|            | Turn signal indicator right                                     |
| ◯≠         | Rear fog light(s)                                               |
| Reverse 05 | Reversing light(s)                                              |
| 30+        | Permanent power supply /<br>13pin socket, chamber 9             |
| 15+        | Charging wire for trailer battery /<br>13pin socket, chamber 10 |
|            | Trailer / trailer recognition                                   |
| B+/30      | Permanent current power supply                                  |
| Ļ          | Ground or Earth (31)                                            |
| Θ          | Ground connection battery terminal lug                          |
| •          | Positive connection battery terminal lug                        |
|            |                                                                 |

|              | Cigarette lighter /<br>accessory socket |
|--------------|-----------------------------------------|
|              | Loudspeaker / buzzer                    |
|              | Park Distance Control                   |
|              | Switch / source of function             |
| •            | Connect together                        |
| <b>•</b>     | Disconnect                              |
| ×            | Look at / See further information       |
| <b>1</b>     | Look carefully at selected area         |
| $\checkmark$ | Present / Occupied / OK                 |
| $\mathbb{X}$ | Not present / Not occupied / Not OK     |
| D ((((       | Acoustic indication                     |
| $\triangle$  | Attention / important advice            |
| 20 Amp.      | Fuse / fuse capacity 20 Ampère          |