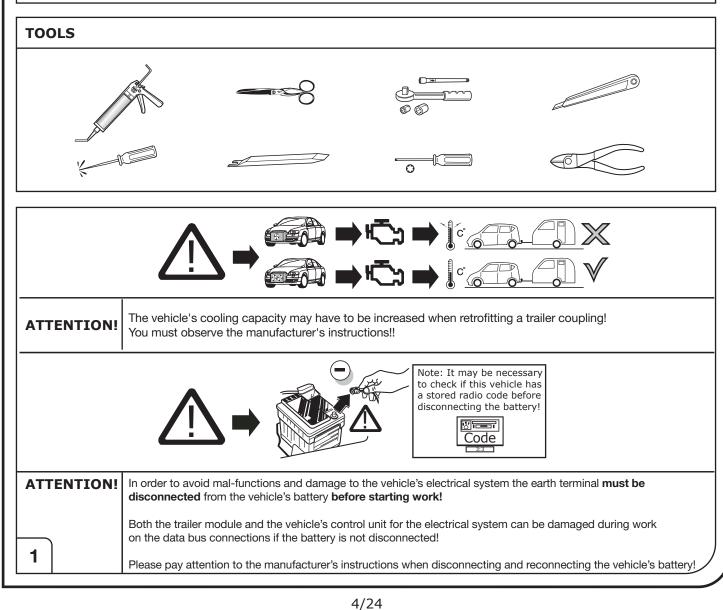

# IMPORTANT!

This electric kit has to be installed by a professional workshop or a suitable qualified person.

The installation instructions must have been read and fully understood before the start of any installation. Please contact your wiring kit provider or the hotline shown in the footer should you need assistance!

Make sure the vehicle is approved/homologated by the manufacturer to tow a trailer!

Also please check that there is a definite compatibility between this vehicle and the electric kit!

Following the installation of the electric kit, the fitting instructions should be kept together with the vehicle service document and vehicle handbook. The fitting instructions contain important information relating to the use and function of the towing kit as well as for any diagnostic or activation process, that might have to be repeated in the future (e.g. after the performance of a vehicle software update).