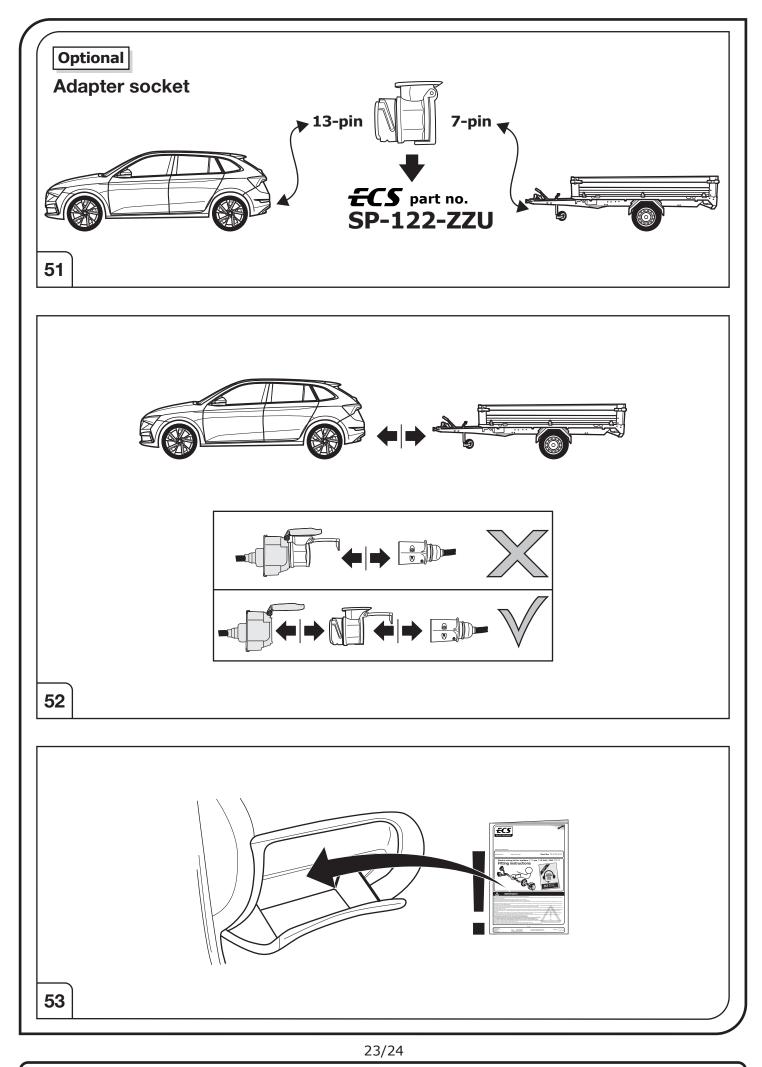

All warranty claims will be forfeited if the electric kit or components contained therein are used incorrectly or modified. If a towing socket adaptor has been used to connect to the trailer or bike rack, this must be removed from the trailer socket once the trailer or bike rack has been disconnected.