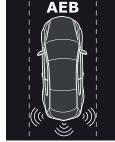

#### Please note:

This tow bar wiring kit has no influence on the towing vehicle 's assistance systems. Assistance systems with emergency brake function (AEB) will not be influenced or automatically deactivated whilst a trailer is attached.

Automatic or remote-controlled parking assistance systems must not be used whilst a trailer is attached!

For more information please refer to the vehicle owner's manual.