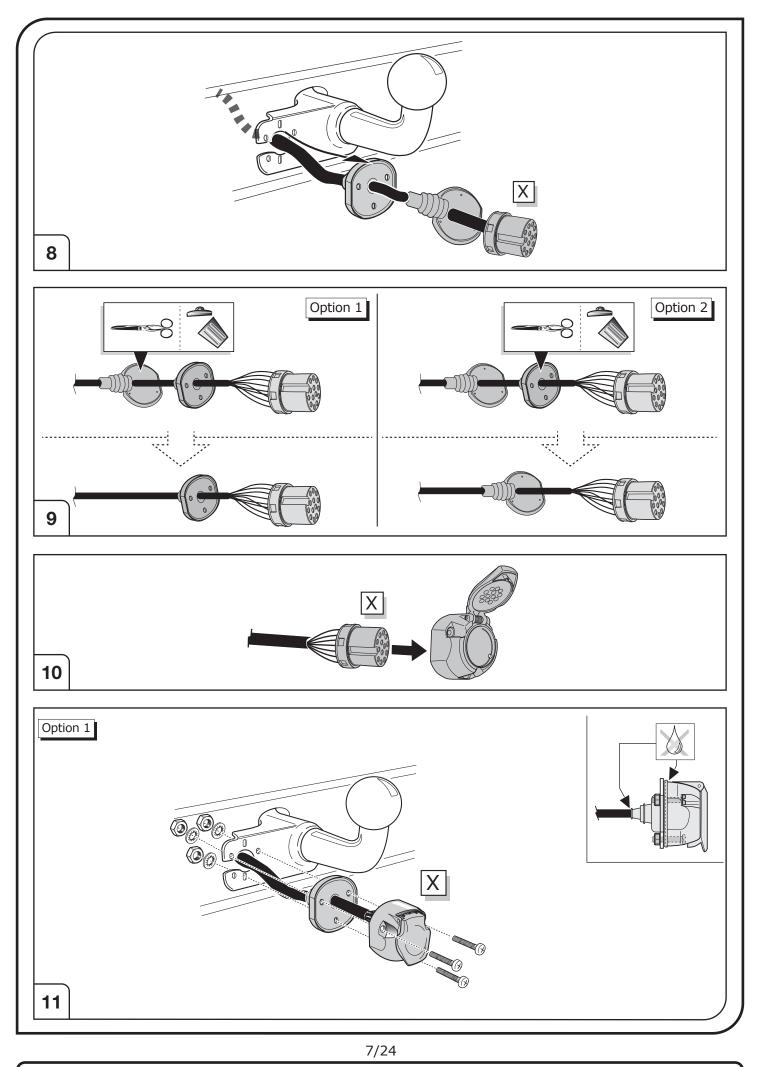

ccupied / Not OK     |
| D ((((       | Acoustic indication                     |
| $\triangle$  | Attention / important advice            |
| 20 Amp.      | Fuse / fuse capacity 20 Ampère          |



ECS Electronics UK 20 Speedwell Close Huntington Chester, CH3 6DX

SALE: +44 (0) 7590 564639 TECHNICAL: +44 (0) 7440 202052 WEB: www.ecs-electronicsuk.co.uk Email-sales: uksales@ecs-elecrtronics.com Email-technical: ukts@ecs-electronics.com



SALE: +44 (0) 7590 564639 TECHNICAL: +44 (0) 7440 202052 WEB: www.ecs-electronicsuk.co.uk Email-sales: uksales@ecs-elecrtronics.com Email-technical: ukts@ecs-electronics.com



SALE: +44 (0) 7590 564639 TECHNICAL: +44 (0) 7440 202052 WEB: www.ecs-electronicsuk.co.uk

Email-sales: uksales@ecs-elecrtronics.com Email-technical: ukts@ecs-electronics.com



SALE: +44 (0) 7590 564639 TECHNICAL: +44 (0) 7440 202052 WEB: www.ecs-electronicsuk.co.uk Email-sales: uksales@ecs-elecrtronics.com Email-technical: ukts@ecs-electronics.com



8/24

ECS Electronics UK 20 Speedwell Close Huntington Chester, CH3 6DX

SALE: +44 (0) 7590 564639 TECHNICAL: +44 (0) 7440 202052 WEB: www.ecs-electronicsuk.co.uk Email-sales: uksales@ecs-elecrtronics.com Email-technical: ukts@ecs-electronics.com



SALE: +44 (0) 7590 564639 TECHNICAL: +44 (0) 7440 202052 WEB: www.ecs-electronicsuk.co.uk Email-sales: uksales@ecs-elecrtronics.com Email-technical: ukts@ecs-electronics.com



### 10/24

ECS Electronics UK 20 Speedwell Close Huntington Chester, CH3 6DX

SALE: +44 (0) 7590 564639 TECHNICAL: +44 (0) 7440 202052 WEB: www.ecs-electronicsuk.co.uk Email-sales: uksales@ecs-e