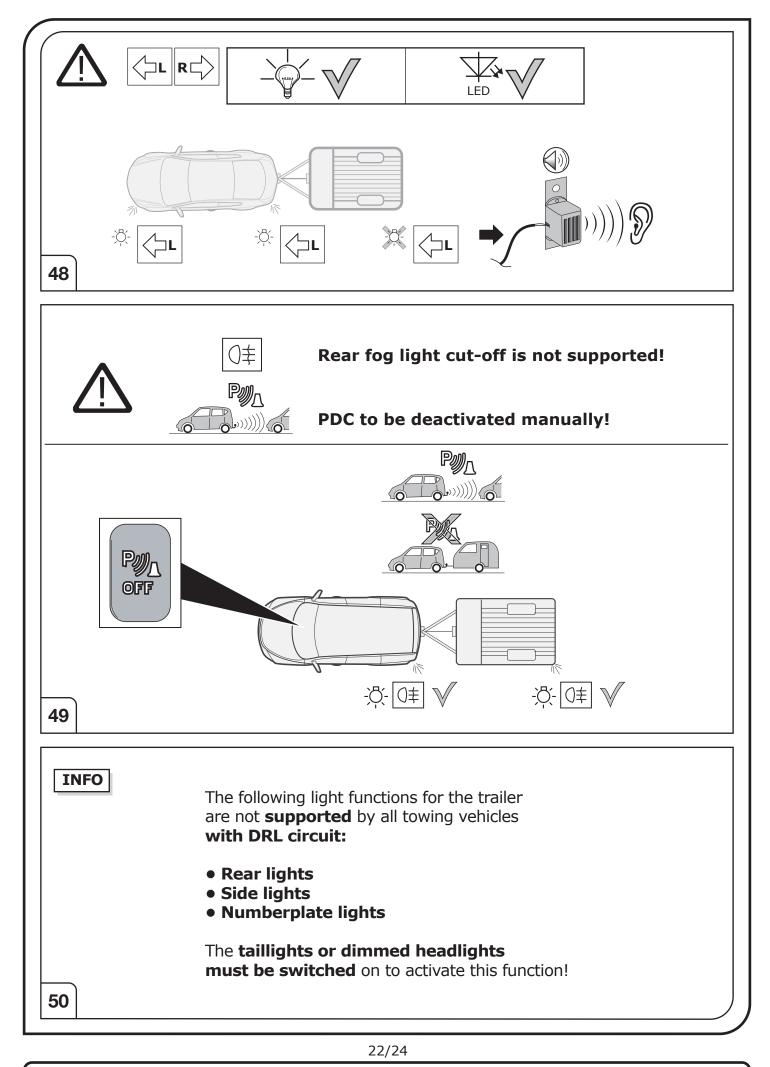

If the trailer or bike rack is not equipped with a rear fog lamp, depending on the towing vehicle type, the correct function of the towing kit cannot be guaranteed. In such cases, a rear fog lamp should be retro fitted.

Automatic or remote-controlled parking assistance systems must not be used whilst a trailer is attached!

For more information please refer to the vehicle owner's manual.