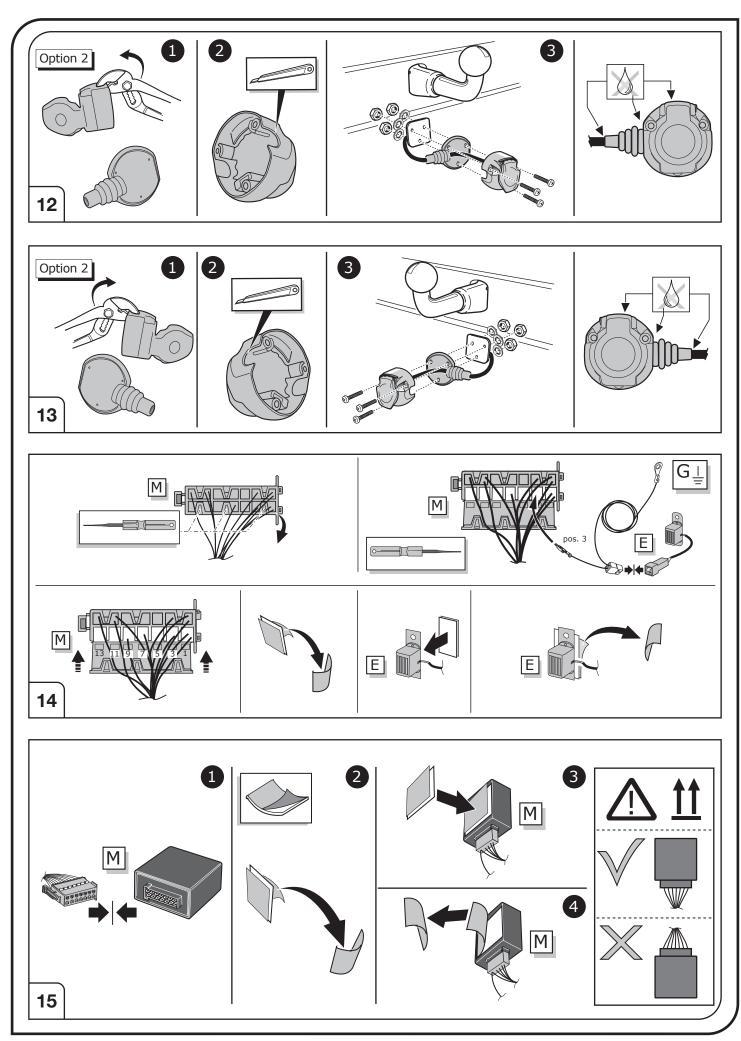

## SYMBOL EXPLANATION

| -ਲ਼ੑੑ੶     | Left (58-L) respectively<br>Right (58-R) tail light             |
|------------|-----------------------------------------------------------------|
| 54 STOP    | Stop light (54) /<br>high mounted, third stop light (54)        |
|            | Turn signal indicator left                                      |
|            | Turn signal indicator right                                     |
| ◯≠         | Rear fog light(s)                                               |
| Reverse 05 | Reversing light(s)                                              |
| 30+        | Permanent power supply /<br>13pin socket, chamber 9             |
| 15+        | Charging wire for trailer battery /<br>13pin socket, chamber 10 |
|            | Trailer / trailer recognition                                   |
| B+/30      | Permanent current power supply                                  |
| Ļ          | Ground or Earth (31)                                            |
| Θ          | Ground connection battery terminal lug                          |
| •          | Positive connection battery terminal lug                        |
|            |                                                                 |

|              | Cigarette lighter /<br>accessory socket |
|--------------|-----------------------------------------|
|              | Loudspeaker / buzzer                    |
|              | Park Distance Control                   |
|              | Switch / source of function             |
| •            | Connect together                        |
| <b>•</b>     | Disconnect                              |
| ×            | Look at / See further information       |
| <b>1</b>     | Look carefully at selected area         |
| $\checkmark$ | Present / Occupied / OK                 |
| $\mathbb{X}$ | Not present / Not occupied / Not OK     |
| D ((((       | Acoustic indication                     |
| $\triangle$  | Attention / important advice            |
| 20 Amp.      | Fuse / fuse capacity 20 Ampère          |