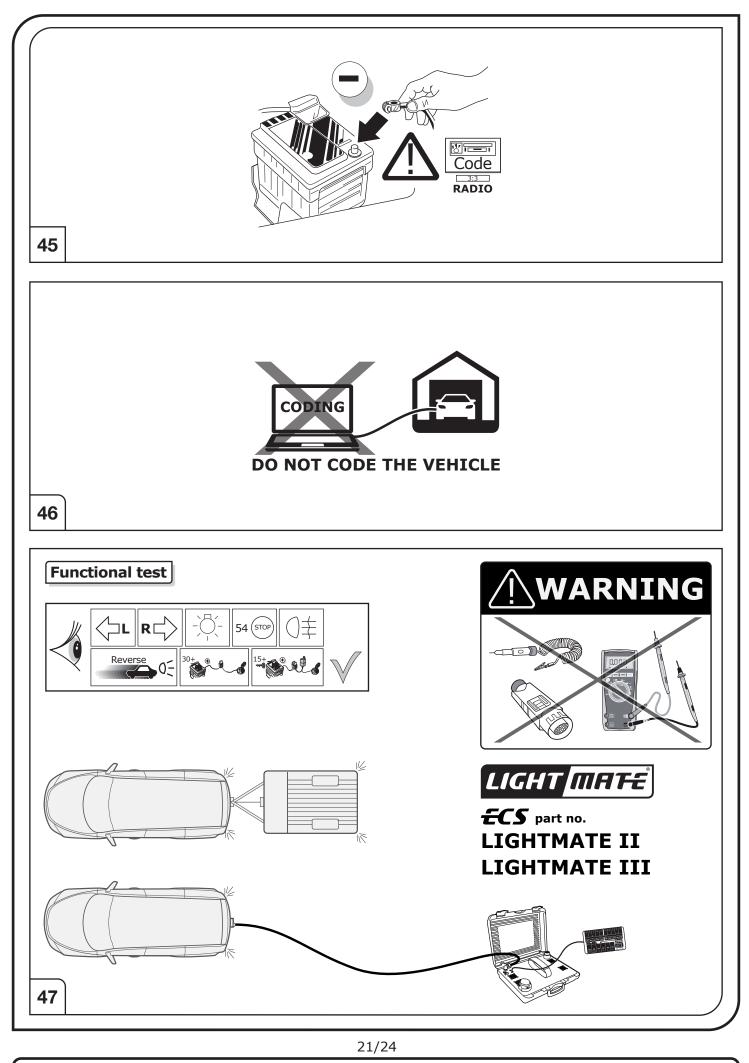

Please follow our instructions carefully and always test the towing electrics using a true lighting board or a specifically designed bulb tester. If an LED tester is used, ensure it is equipped with correct load resistors or malfunctions will occur!