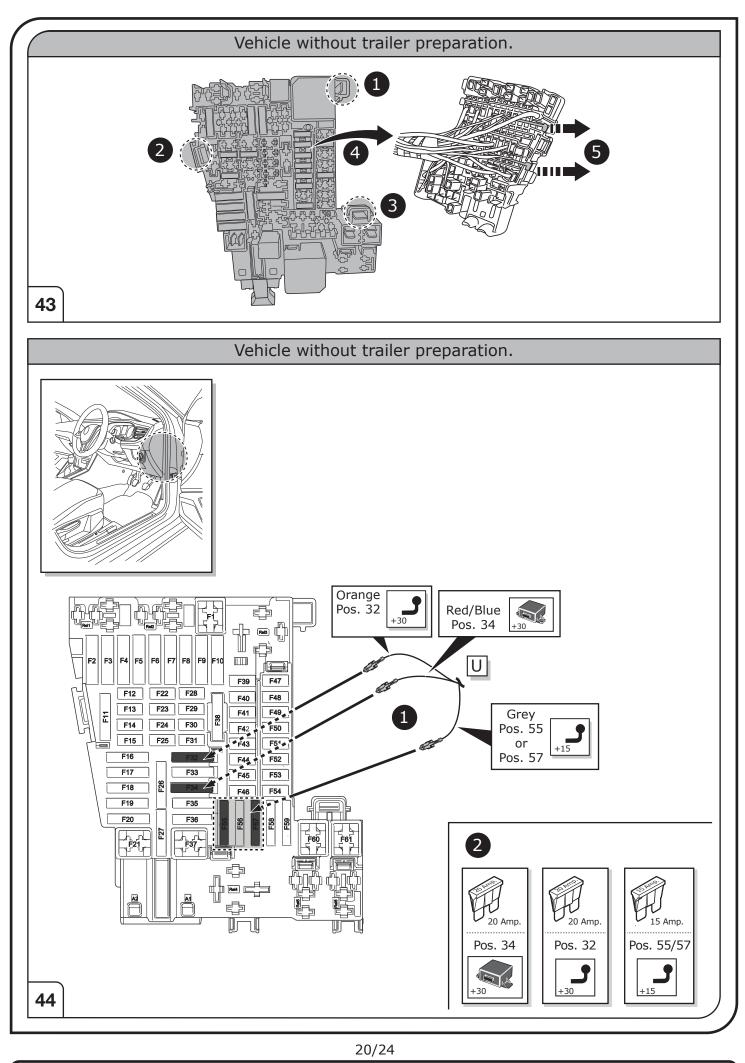

## SYMBOL EXPLANATION

| -ਲ਼ੑੑ੶     | Left (58-L) respectively<br>Right (58-R) tail light             |
|------------|-----------------------------------------------------------------|
| 54 STOP    | Stop light (54) /<br>high mounted, third stop light (54)        |
|            | Turn signal indicator left                                      |
|            | Turn signal indicator right                                     |
| ◯≠         | Rear fog light(s)                                               |
| Reverse 05 | Reversing light(s)                                              |
| 30+        | Permanent power supply /<br>13pin socket, chamber 9             |
| 15+        | Charging wire for trailer battery /<br>13pin socket, chamber 10 |
|            | Trailer / trailer recognition                                   |
| B+/30      | Permanent current power supply                                  |
| Ļ          | Ground or Earth (31)                                            |
| Θ          | Ground connection battery terminal lug                          |
| •          | Positive connection battery terminal lug                        |
|            |                                                                 |

|              | Cigarette lighter /<br>accessory socket |
|--------------|-----------------------------------------|
|              | Loudspeaker / buzzer                    |
|              | Park Distance Control                   |
|              | Switch / source of function             |
| •            | Connect together                        |
| <b>•</b>     | Disconnect                              |
| ×            | Look at / See further information       |
| <b>1</b>     | Look carefully at selected area         |
| $\checkmark$ | Present / Occupied / OK                 |
| $\mathbb{X}$ | Not present / Not occupied / Not OK     |
| D ((((       | Acoustic indication                     |
| $\triangle$  | Attention / important advice            |
| 20 Amp.      | Fuse / fuse capacity 20 Ampère          |